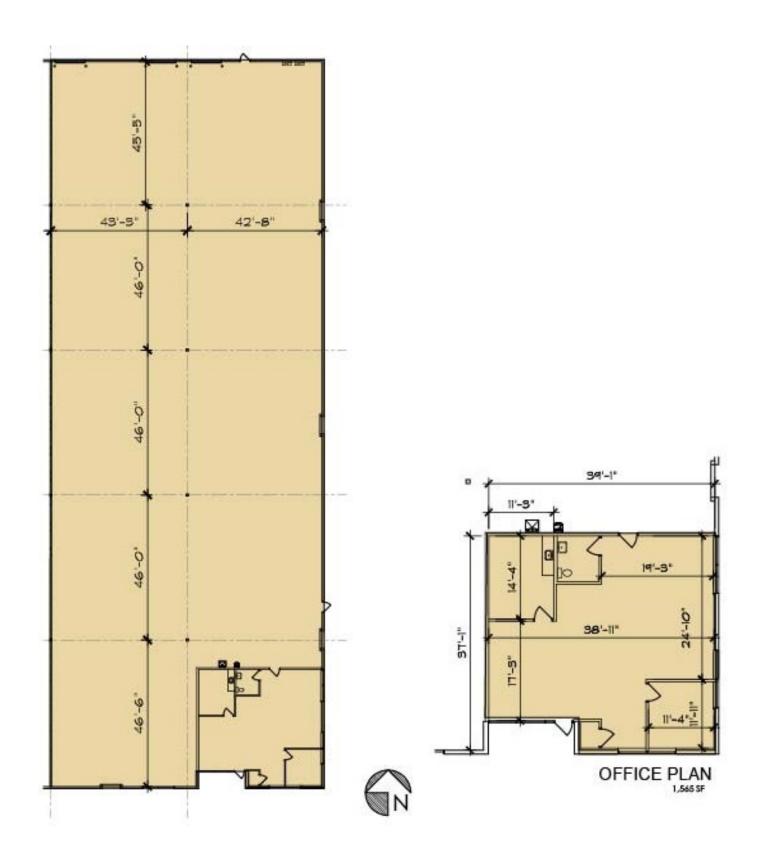

## **Building Specifications**

- Available Immediately
- 20,000 SF Class A Office/Warehouse Space
- 1,565 SF +/- Office
- 24' clear height
- New LED light fixtures in warehouse (30 FC at 36" AFF) and office areas
- Rear load configuration
- 3 dock high doors (expandable) with new levelers and seals
- ESFR sprinkler
- 43' x 46' column spacing
- 235' building depth
- 140' truck court depth
- Year Built: 2000
- Located in the desirable Fountain Lakes Business Park, located off of Highway 370 in St. Charles