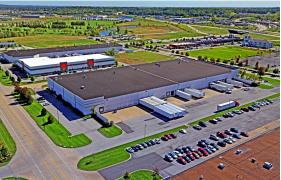

# 3861 Fountain Lakes Industrial Drive

St. Charles, Missouri

Building Size: 120,120 SF | 20,000 SF of Industrial Space Available

#### 3861 Fountain Lakes Industrial Drive

St. Charles, Missouri

Building Size: 120,120 SF | Building Availability: 20,000 SF

## **Building Specifications**

- Available Immediately
- 20,000 SF Class A Office/Warehouse Space
- 1,565 SF +/- Office
- 24' clear height
- New LED light fixtures in warehouse (30 FC at 36" AFF) and office areas
- Rear load configuration
- 3 dock high doors (expandable) with new levelers and seals
- ESFR sprinkler
- 43' x 46' column spacing
- 235' building depth
- 140' truck court depth
- Year Built: 2000
- Located in the desirable Fountain Lakes Business Park, located off of Highway 370 in St. Charles









#### 3861 Fountain Lakes Industrial Drive

St. Charles, Missouri

Building Size: 120,120 SF | Building Availability: 20,000 SF

## Location