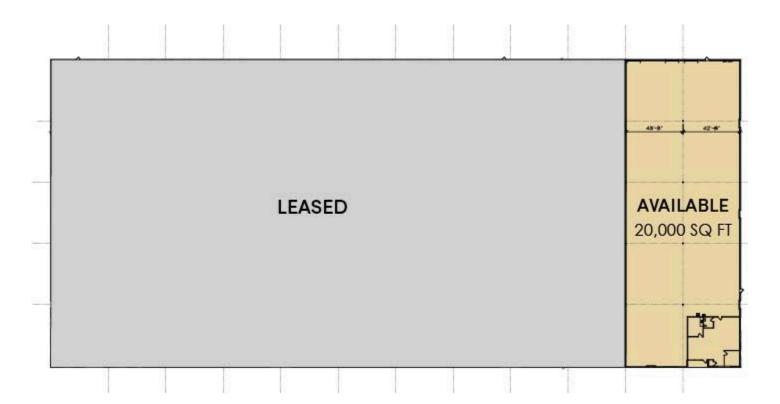

## **Building Specifications**

- Available Immediately
- 20,000 SF Class A Office/Warehouse Space
- 1,565 SF +/- Office
- 24' clear height
- New LED light fixtures in warehouse (30 FC at 36" AFF) and office areas
- Rear load configuration
- 3 dock high doors (expandable) with new levelers and seals
- ESFR sprinkler
- 43' x 46' column spacing
- 235' building depth
- 140' truck court depth
- Year Built: 2000
- Located in the desirable Fountain Lakes Business Park, located off of Highway 370 in St. Charles