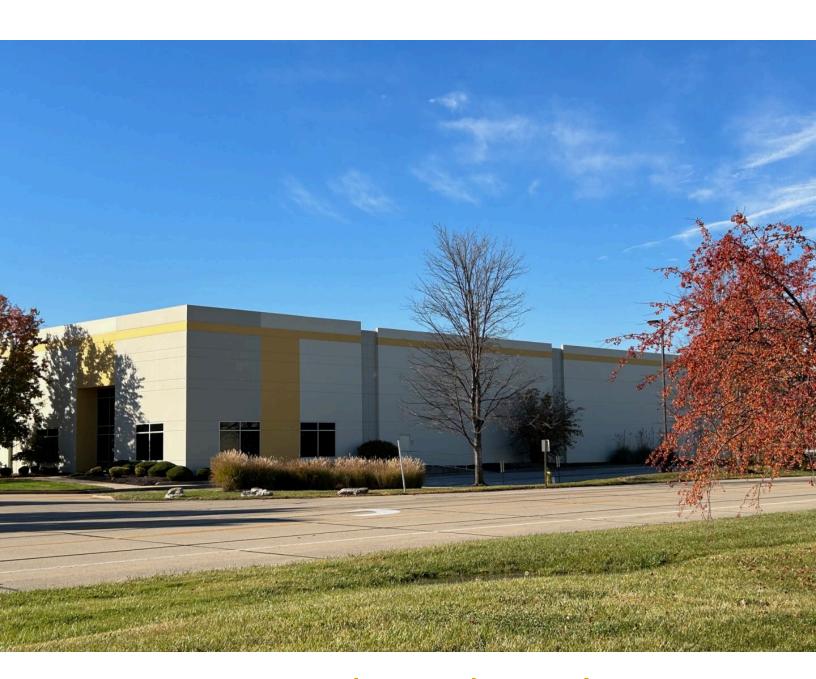

# 3861 Fountain Lakes Industrial Drive

St. Charles, Missouri

Building Size: 120,120 SF | 20,000 SF of Industrial Space Available

## **Building Specifications**

- Available Immediately
- 20,000 SF Class A Office/Warehouse Space
- 1,565 SF +/- Office
- 24' clear height
- New LED light fixtures in warehouse (30 FC at 36" AFF) and office areas
- Rear load configuration
- 3 dock high doors (expandable) with new levelers and seals
- ESFR sprinkler
- 43' x 46' column spacing
- 235' building depth
- 140' truck court depth
- Year Built: 2000
- Located in the desirable Fountain Lakes Business Park, located off of Highway 370 in St. Charles